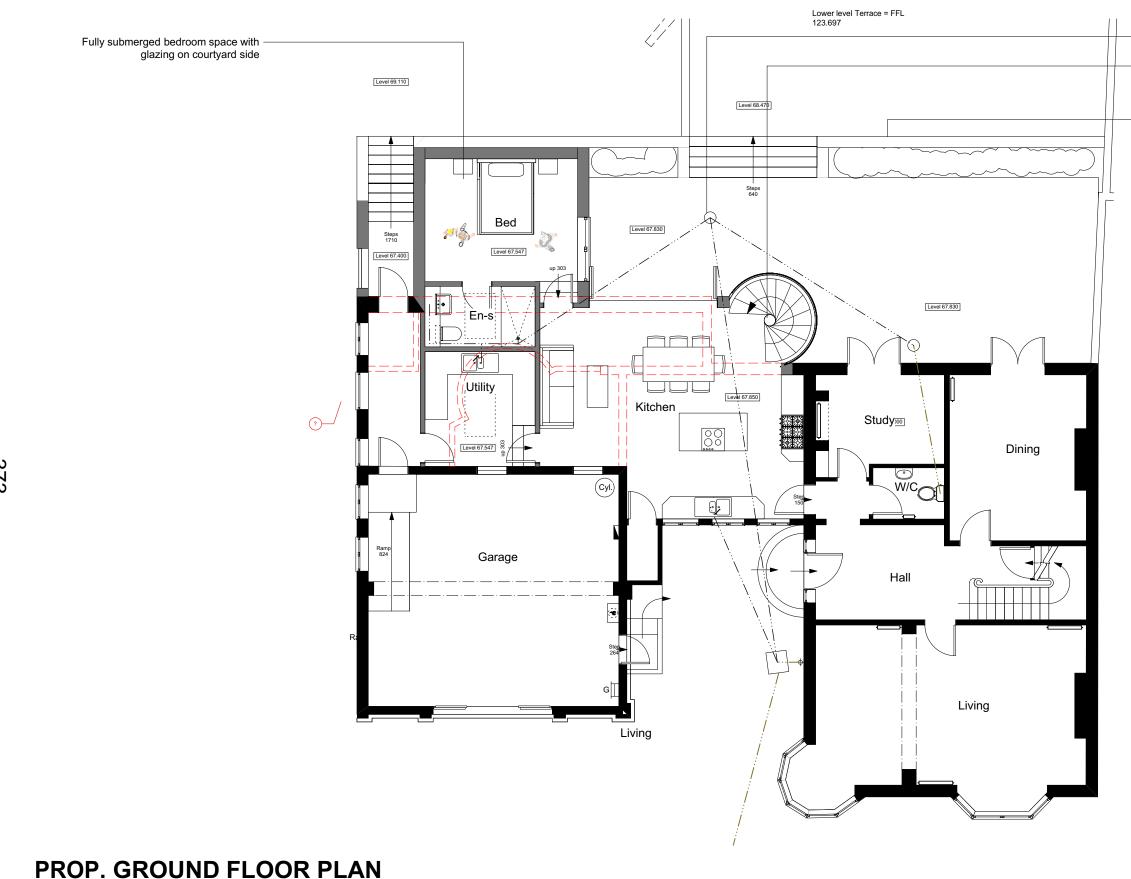

0 1 2 3 4 5 m 1:100

These details are subject to all relevant statutory approvals. If in doubt, check. All dimensions are to be checked on site. Areas where quoted are approximate. Figured dimensions only are to be taken from this drawing. Any discrepancies with other related information is to be reported to Absolute Architecture prior to order/construction/installation.. This document should not be relied on or used in circumstances other than those for which it was originally prepared and for which Absolute Architecture was commissioned. Absolute Architecture accepts no responsibility for this document to any party other than the person by whom it was commissioned.

New inspection chamber connecting to existing

Spiral staircase with metal window frame surround. Staircase occupies turret feature reflecting the front of the building

New garden retaining wall creating lower terrace

|                                        | Project Title<br>Sarah Perkins | Drawn By      | RS        | Not Checked |
|----------------------------------------|--------------------------------|---------------|-----------|-------------|
| kshire, RG14 6JT<br>architecture.co.uk | PROPOSED EXTENSIONS            | Date 10/03/20 |           |             |
|                                        |                                | Scale         | 1:100 @ A | 3           |
|                                        | PROP. GROUND FLOOR PLANS       | Project ID    | 330 050   | )           |